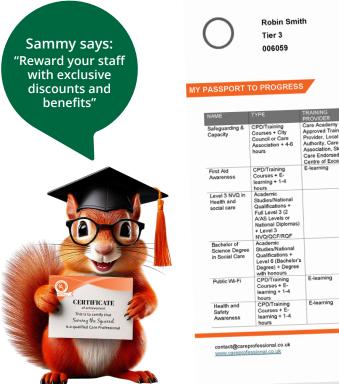

Our mission is to provide all Social Care Professionals with a 'passport to progress,' encouraging opportunities for growth and development that are linked to rewards. We are committed to supporting the elevation of the social care sector by ensuring Care Professionals receive the recognition, rewards, and career parity they deserve across all care roles.

## **Rewards & discounts**

With a tiered reward system, you can **motivate your staff to learn** and upload their certificates to the Portal. This will result in them moving up through the 5 tiers to access more rewards and discounts!